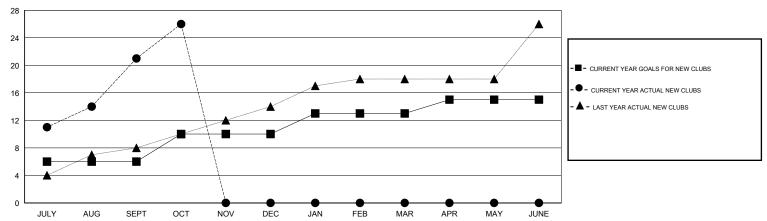

#### GOALS AND ACTUAL NEW CLUBS CUMULATIVE

# GMT: NAZMUL HAQUE LOCATION NEPAL GMT CA 6

|               |                  | Clubs             |                  |                  | Members               |                    |                                     |                    |                  |  |
|---------------|------------------|-------------------|------------------|------------------|-----------------------|--------------------|-------------------------------------|--------------------|------------------|--|
|               | RESU             | LTS FOR 2015-2016 | i                |                  | RESULTS FOR 2015-2016 |                    |                                     |                    |                  |  |
| QUARTER       | NEW CLUB<br>GOAL | NEW CLUBS         | DROPPED<br>CLUBS | NET<br>GAIN/LOSS | QUARTER               | NEW MEMBER<br>GOAL | CHARTER AND<br>NEW MEMBERS<br>ADDED | DROPPED<br>MEMBERS | NET<br>GAIN/LOSS |  |
| JULY/AUG/SEPT | 6                | 21                | 0                | 21               | JULY/AUG/SEPT         | 250                | 1,064                               | 300                | 764              |  |
| OCT/NOV/DEC   | 4                | 5                 | 0                | 5                | OCT/NOV/DEC           | 225                | 305                                 | 35                 | 270              |  |
| JAN/FEB/MAR   | 3                | 0                 | 0                | 0                | JAN/FEB/MAR           | 100                | 0                                   | 0                  | 0                |  |
| APR/MAY/JUNE  | 2                | 0                 | 0                | 0                | APR/MAY/JUNE          | -25                | 0                                   | 0                  | 0                |  |