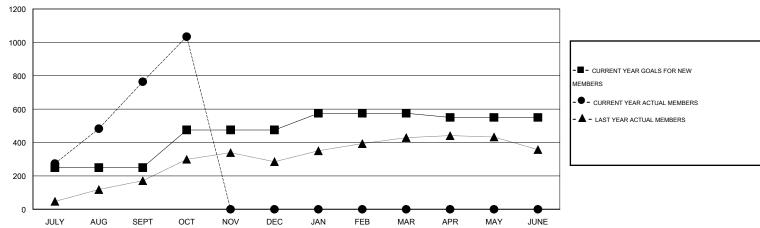

#### GOALS AND ACTUAL MEMBERS CUMULATIVE

| DROPPED CLUBS: 0 |     | 141 CLUBS OF 195 ADDED 1 OR MORE<br>NEW MEMBERS | GENDER DISTRIBUTION  MALE 4,790 (81.13%) |                |       |
|------------------|-----|-------------------------------------------------|------------------------------------------|----------------|-------|
|                  |     |                                                 | FEMALE                                   | 1,114 (18.87%) |       |
| DROPPED MEMBERS  |     |                                                 | ,,,                                      | , ( ,          |       |
| DECEASED         | 1   | CLICK HERE FOR HEALTH                           |                                          |                | 0.005 |
| CLUB CANCELLED   | 0   | ASSESSMENT DATA                                 | FAMILY UNIT MEMBERS                      |                | 3,205 |
| OTHER            | 334 |                                                 | HEAD OF HOUSEHOLD                        |                | 1,164 |
| TOTAL            | 335 |                                                 | NON-HEAD OF HOUSEHOL                     | 2,041          |       |

# GMT: NAZMUL HAQUE LOCATION NEPAL GMT CA 6

|               |                  | Clubs             |                  |                  | Members               |                    |                                     |                    |                  |  |
|---------------|------------------|-------------------|------------------|------------------|-----------------------|--------------------|-------------------------------------|--------------------|------------------|--|
|               | RESU             | LTS FOR 2015-2016 | i                |                  | RESULTS FOR 2015-2016 |                    |                                     |                    |                  |  |
| QUARTER       | NEW CLUB<br>GOAL | NEW CLUBS         | DROPPED<br>CLUBS | NET<br>GAIN/LOSS | QUARTER               | NEW MEMBER<br>GOAL | CHARTER AND<br>NEW MEMBERS<br>ADDED | DROPPED<br>MEMBERS | NET<br>GAIN/LOSS |  |
| JULY/AUG/SEPT | 6                | 21                | 0                | 21               | JULY/AUG/SEPT         | 250                | 1,064                               | 300                | 764              |  |
| OCT/NOV/DEC   | 4                | 5                 | 0                | 5                | OCT/NOV/DEC           | 225                | 305                                 | 35                 | 270              |  |
| JAN/FEB/MAR   | 3                | 0                 | 0                | 0                | JAN/FEB/MAR           | 100                | 0                                   | 0                  | 0                |  |
| APR/MAY/JUNE  | 2                | 0                 | 0                | 0                | APR/MAY/JUNE          | -25                | 0                                   | 0                  | 0                |  |